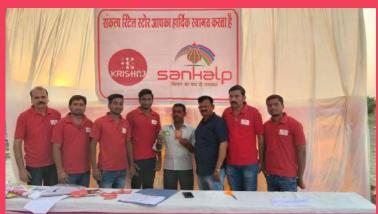

## SANKALP GRABS Global Attention

Mr. Louis du Plessis (Managing Director) from M/s Omnia Fertilizer Zimbabwe (Pvt) Ltd, Zimbabwe & Mr. Anup Chand (CEO) M/s Cure Chem South Africa (PTY) Ltd, South Africa along with Mr. Krishan Chaudhary (Sr. GM) Coromandel Agrico Pvt Ltd, New Delhi visited our Sankalp Retail Store- Punjab and very much appreciated our store design, service offerings, house keeping and display of products. They were mighty impressed by the efforts of KREPL in organised Agri Retail . CONGRATULATIONS!