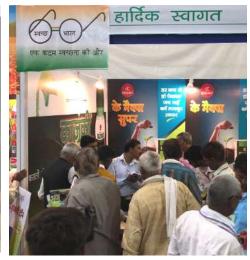

#### **KRISHI KUMBH**

Krishi Kumbh , the mega fair on agriculture and its allied industries was organized at IISR ground Lucknow from 24th to 26th of October . Almost all the agril. input companies put up their stalls in the 3 day gala event . Overall our stall was well appreciated and farmers already using our products showed special interest .