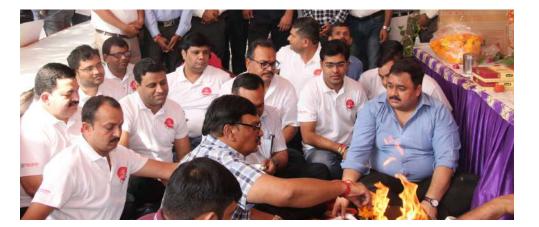

#### **BIG FARMERS MEET**

We organized farmer meeting at Himatnagar (North Gujarat) on 24th October 2018. Our DGM presided over this mega event. More than 50 progressive big farmers were present in this meeting. Mr. Pinakin Patel & Mr. Kamal Singh Dewal gave presentation on one of the most focus product "K-Max super" and mentioned benefits/advantages of this product for farmers. We got very positive response from farmers through this meeting. As being part of KREPL family, we celebrate Diwali Pooja very grandly at **KREPL-Ahmedabad office every year. This** year also we performed Shri Lakshmi Pooja at office and prayed for good health prosperity & wealth of our organization. "Happy Diwali".