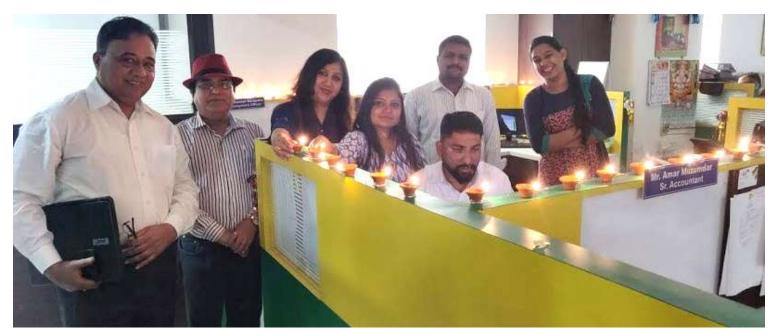

#### Shree Ram Chandra Ki Jai!

by all

Diwali was celebrated in a grand manner across all our Krishaj Offices. All the offices were beautifully decorated with rice lights, diyas and flowers. Puja was held for Diwali and everyone had dressed up in ethnic wear. Not only did this spread a smile across everyone's face but also lit up everyone's Diwali this year!

Employees had also brought along their children to lighten up the mood and atmosphere of their offices and also decorated the place themselves while organising for the Puja.

We wish to have such a bright Diwali every year bringing across smiles on so many faces!