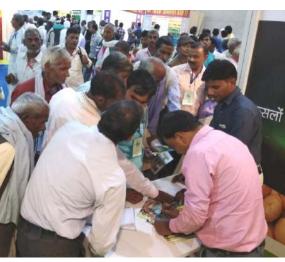

#### **KRISHI KUMBH**

Krishi Kumbh , the mega fair on agriculture and its allied industries was organized at IISR ground Lucknow from 24th to 26th of October . Almost all the agril. input companies put up their stalls in the 3 day gala event . Overall our stall was well appreciated and farmers already using our products showed special interest .