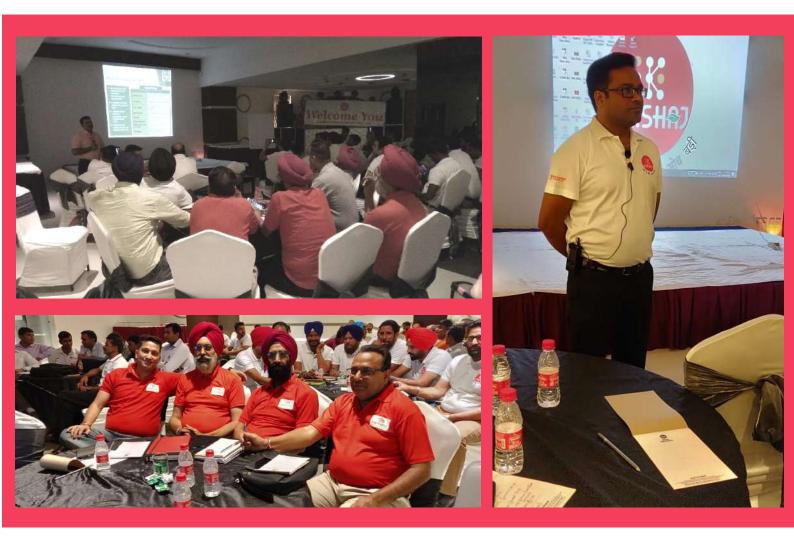

#### **TRAINING ON FLICK SUPER**

BY BASF TEAM, CHANDIGARH

We had organized the training program of our New Product FLICK SUPER at Hotel Best Western at Chandigarh on dated 25th October.

Total 76 Participants were from Haryana Punjab Sales Team - KREPL,Haryana Punjab Sales Team - ALSC and Team of Consultant -SANKALP RETAIL. Trainers From BASF were Mr. Pritam ( Crop Manager Spc) and Mr. Jitendra

Mr. Poonia, Mr. Jadon , Mr. R K Phutela and Mr. Mohit were also invited. They set the tone of the meeting and encourage the team for effective participation in the training program.

(BD).

Mr. Poonia, Mr. Jadon , Mr. R K Phutela and Mr. Mohit were also invited. They set the tone of the meeting and encourage the team for effective participation in the training program. Mr. Chhote Lal, presented the benefits of the app uses in front of team.

Mr. Pritam From BASF started the training with the major diseases in the Major crops their symptoms, appearance and causal organism .Mainly he covered Potato, Cucumber, Tomato, Chilly. Onion. Cotton and Grapes all diseases.