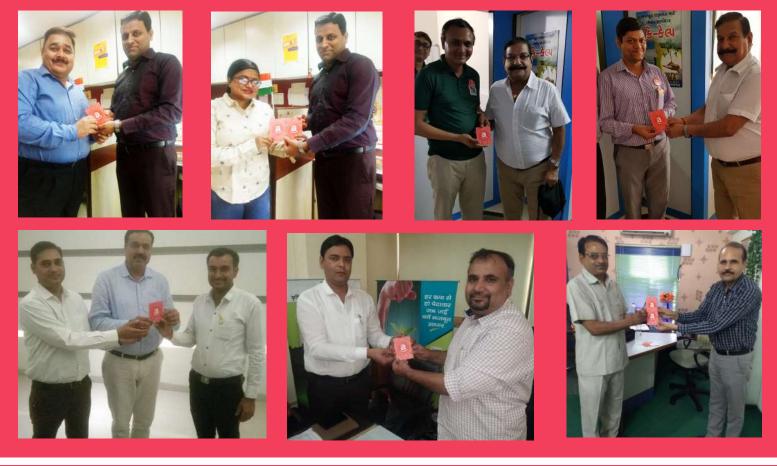

## LOYALTY GIFTING THIS DIWALI

BY KRISHI RASAYAN

On the occasion of Diwali we had a gift distribution for all our Krishaj Dealers in the Loyalty Programs. Members in Platinum and Titanium club were gifted 50gms silver coin and members of gold, silver, and bronze club were gifted 10gms gold coin. We wish all our dealers best of health and hope to grow with them in the coming future.

See the complete list of winners. Click here