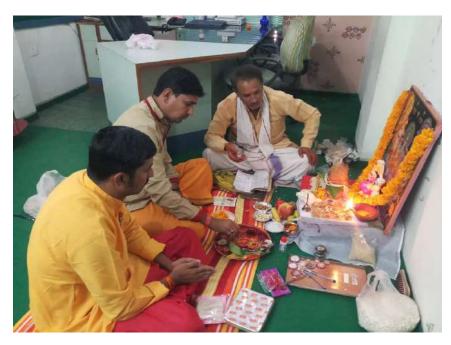

#### Shree Ram Chandra Ki Jai!

by all

Diwali was celebrated in a grand manner across all our Krishaj Offices. All the offices were beautifully decorated with rice lights, diyas and flowers. Puja was held for Diwali and everyone had dressed up in ethnic wear. Not only did this spread a smile across everyone's face but also lit up everyone's Diwali this year!

Employees had also brought along their children to lighten up the mood and atmosphere of their offices and also decorated the place themselves while organising for the Puja.

We wish to have such a bright Diwali every year bringing across smiles on so many faces!