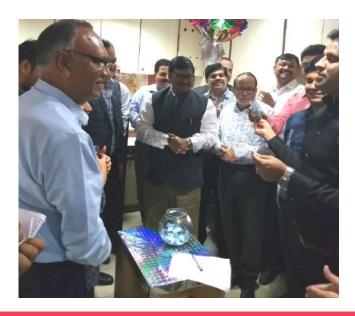

On the auspicious occasion of Dhanteras, a Diwali lucky draw was held at the Delhi office. The event was filled with interesting and assured prices. The entire KRISHAJ Delhi team got together to make this event memorable. The winners name was picked from a bowl of names and there was cheering, happiness and excitement in the room.

1st Prize - Lord Ganesha large idol to Mr. Ayush Jain

2nd Prize - Heater to Mr. Vinay

3rd Prize - A 50gm silver coin to Mr. Mahesh Chandra, Mr. Ansari, Mr. Santosh Mishra, Mr. Mukesh Jha & Mr. Abhishek

Rest of the prizes included - Spice Racks, Hand Blender, Borosil Dinner sets and 10gm silver coins